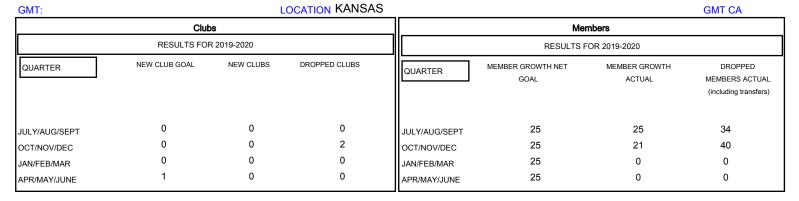

## MONTHLY MEMBERSHIP PROGRESS REPORT

## District 17 N







| DROPPED CLUBS: 2  DROPPED MEMBERS |    | 22 CLUBS OF 74 ADDED 1 OR MORE NEW MEMBERS | GENDER DISTRIBU<br>MALE<br>FEMALE | UTION<br>1,083 (72.44%)<br>412 (27.56%) |     |
|-----------------------------------|----|--------------------------------------------|-----------------------------------|-----------------------------------------|-----|
| DECEASED                          | 7  | CLICK HERE FOR CUMULATIVE MEMBERSHIP DATA  | TOTAL FAMILY UNIT MEMBERS         |                                         | 271 |
| CLUB CANCELLED                    | 0  |                                            | FAMILY MEMBERS PAYING HALF DUES   |                                         | 139 |
| OTHER                             | 67 |                                            |