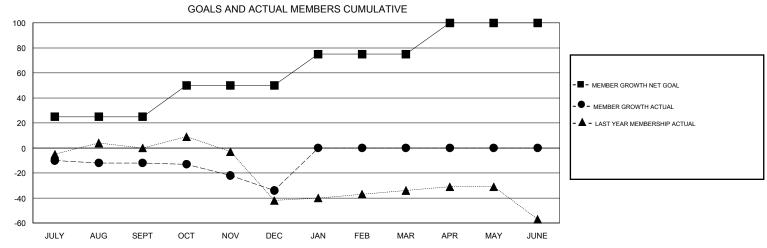

## MONTHLY MEMBERSHIP PROGRESS REPORT

## District 17 N







| DROPPED CLUBS: 2  DROPPED MEMBERS |    | 22 CLUBS OF 74 ADDED 1 OR MORE NEW MEMBERS | GENDER DISTRIBU<br>MALE<br>FEMALE | UTION<br>1,083 (72.44%)<br>412 (27.56%) |     |
|-----------------------------------|----|--------------------------------------------|-----------------------------------|-----------------------------------------|-----|
| DECEASED                          | 7  | CLICK HERE FOR CUMULATIVE MEMBERSHIP DATA  | TOTAL FAMILY UNIT MEMBERS         |                                         | 271 |
| CLUB CANCELLED                    | 0  |                                            | FAMILY MEMBERS PAYING HALF DUES   |                                         | 139 |
| OTHER                             | 67 |                                            |